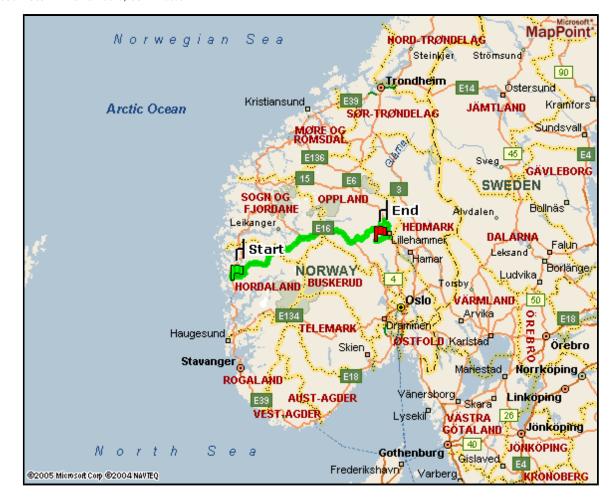

++++ Featuring Microsoft® ++++ MapPoint® Technology

Start: Bergen, Hordaland, Norway End: 2880 Total Distance: 510.5 Kilometers Estimated Total Time: 6 hours, 53 minutes

| 1: Bear RIGHT (West) onto Stramgaten0.22: Turn LEFT (South-East) onto Lars Hilles Gate0.23: Road name changes to Ejøsangerveien0.35: Keep LEFT onto Ramp0.16: Keep RIGHT to stay on Ramp0.37: Road name changes to E16 [E39]12.98: At roundabout, take the SECOND exit onto E16 [Arnavegen]9.610: At roundabout, take the SECOND exit onto E16 [Hardangervegen]9.611: Turn LEFT (North) onto E16 [Sverresplassen]1.312: Turn LEFT (North) onto E16 [Sverresplassen]1.313: At roundabout, take the SECOND exit onto E16 [Vinjadalen]63.014: At roundabout, take the SECOND exit onto E16 [Vinjadalen]63.015: Keep LEFT onto 29334.516: Turn LEFT (Korth) onto E1629.117: Bear LEFT (East) onto Snarvegen0.118: Turn RIGHT (East) onto 20422.820: Turn RIGHT (East) onto 20422.821: Turn LEFT to stay on 20425.522: Turn LEFT (North) onto 204 [Erubatken]0.925: Turn RIGHT (North-East) onto 255 [Vestringsvegen]3.627: Turn RIGHT (North-East) onto 255 [Vestringsvegen]3.627: Turn RIGHT (North-East) onto 255 [Vestringsvegen]3.630: Keep RIGHT onto Ramp3.331: At roundabout, take the SECOND exit onto 250 [Vingromsvegen]3.632: Turn RIGHT (West) onto Local road(s)0.133: At roundabout, take the SECOND exit onto 250 [Vingromsvegen]3.634: At roundabout, take the SECOND exit onto 250 [Vingromsvegen]3.635: Turn RIGHT (West) onto Local ro | Directions                                                               | Kilometers |
|-------------------------------------------------------------------------------------------------------------------------------------------------------------------------------------------------------------------------------------------------------------------------------------------------------------------------------------------------------------------------------------------------------------------------------------------------------------------------------------------------------------------------------------------------------------------------------------------------------------------------------------------------------------------------------------------------------------------------------------------------------------------------------------------------------------------------------------------------------------------------------------------------------------------------------------------------------------------------------------------------------------------------------------------------------------------------------------------------------------------------------------------------------------------------------------------------------------------------------------------------------------------------------------------------------------------------------------------------------|--------------------------------------------------------------------------|------------|
| 2: Turn LEFT (South-East) onto Lars Hilles Gate   0.2     3: Read name changes to Fjøsangerveien   0.3     5: Keep LEFT onto Ramp   0.1     5: Keep RIGHT to stay on Ramp   0.3     7: Road name changes to E16 [E39]   12.9     8: At roundabout, take the SECOND exit onto E16 [Arnavegen]   0.5     9: At roundabout, take the SECOND exit onto E16 [Hardangervegen]   9.6     10: At roundabout, take the SECOND exit onto E16 [Vinjadalen]   14.3     11: Turn LEFT (North) onto E16 [Sverresplassen]   1.3     12: Turn LEFT (North) onto E16 [Sverresplassen]   1.3     12: At roundabout, take the SECOND exit onto E16 [Vinjadalen]   98.9     15: Keep LEFT onto 293   34.5     16: Turn LEFT (North) onto E16   98.9     17: Bear LEFT (East) onto Snarvegen   0.1     18: Turn RIGHT (East) onto 264 [Garlivegen]   2.0     19: Turn LEFT (North) onto 264   2.3     20: Turn RIGHT (East) onto 204   22.8     21: Turn LEFT (North) onto 264 [Garlivegen]   0.7     22: Turn LEFT (North) onto 255 [Vestringsvegen]   5.5     22: Turn RIGHT (North-East) onto 255 [Vestringsvegen]   5.5     22: Turn RIGHT (North-East) onto 256 [Vestringsvegen]   3.6                                                                                                                                                                                | Start: Depart Bergen, Hordaland, Norway on 585 [Strømgaten] (South-West) | < 0.1      |
| 3: Road name changes to Bjørnsgate< 0.14: Road name changes to Fjøsangerveien0.35: Keep RIGHT to stay on Ramp0.16: Keep RIGHT to stay on Ramp1297: Road name changes to F16 [E39]1298: At roundabout, take the SECOND exit onto E16 [Hardangervegen]9.610: At roundabout, take the SECOND exit onto E16 [Hardangervegen]9.611: Turn LEFT (North) onto E16 [Sverresplassen]1.312: Turn LEFT (North) onto E16 [Sverresplassen]1.313: At roundabout, take the SECOND exit onto E16 [Vinjadalen]53.014: At roundabout, take the SECOND exit onto E16 [Vinjadalen]53.015: Keep LEFT onto 29334.516: Turn LEFT (Bast) onto E1698.915: Keep LEFT onto 29334.516: Turn LEFT (East) onto Snarvegen0.117: Bear LEFT (Bast) onto 264 [Garlivegen]2.019: Turn LEFT (North) onto 20422.821: Turn LEFT to stay on 2045.522: Turn RIGHT (North-Onto 255 [Vestringsvegen]5.523: Keep STRAIGHT onto 254 [Østringsvegen]3.627: Turn RIGHT (North-East) onto 3183.728: Turn RIGHT (North onto 264 [Østringsvegen]3.627: Turn RIGHT (North onto 264 [Østringsvegen]3.627: Turn RIGHT (North onto 264 [Østringsvegen]3.627: Turn RIGHT (North-East) onto 3183.728: Turn RIGHT (North Cam pamp)3.630: Keep RIGHT onto Ramp3.331: At roundabout, take the SECOND exit onto 250 [Vingromsvegen]3.631: At roundabout take the SECOND exit onto 250                             | 1: Bear RIGHT (West) onto Strømgaten                                     | 0.2        |
| 4: Road name changes to Fjøsangerveien     0.3       5: Keep LEFT onto Ramp     0.1       6: Keep RIGHT to stay on Ramp     0.3       7: Road name changes to E16 [E39]     12.9       8: At roundabout, take the SECOND exit onto E16 [Arnavegen]     9.6       9: At roundabout, take the SECOND exit onto E16 [Hardangervegen]     9.6       10: At roundabout, take the SECOND exit onto E16 [Vinjadalen]     14.3       11: Turn LEFT (North) onto E16 [Sverresplassen]     1.3       12: Turn LEFT (North) onto E16 [Sverresplassen]     1.3       12: Turn LEFT (North) onto E16 [Sverresplassen]     3.4.5       15: Keep LEFT onto 293     34.5       16: Turn LEFT (North) onto E16     99.1       17: Bear LEFT (East) onto E16     29.1       17: Bear LEFT (East) onto E16 [Garlivegen]     2.0       19: Turn LEFT (North) onto 264     2.3       20: Turn RIGHT (East) onto 204     22.8       21: Turn LEFT (North) onto 264 [Garlivegen]     3.6       27: Turn RIGHT (North-East) onto 255 [Vestringsvegen]     3.6       27: Turn RIGHT (North-East) onto 255 [Vestringsvegen]     3.6       27: Turn RIGHT (North-East) onto 256 [Vestringsvegen]     3.6       27: Turn RIGHT (North-E                                                                                                                                           | 2: Turn LEFT (South-East) onto Lars Hilles Gate                          | 0.2        |
| 5: Keep LEFT onto Ramp   0.1     6: Keep RIGHT to stay on Ramp   0.3     7: Road name changes to E16 [E39]   12.9     8: At roundabout, take the SECOND exit onto E16 [Arnavegen]   0.5     9: At roundabout, take the SECOND exit onto E16 [Hardangervegen]   9.6     10: At roundabout, take the SECOND exit onto E16 [Ivinjadalen]   1.3     12: Turn LEFT (North) onto E16 [Sverresplassen]   1.3     12: Turn LEFT (North) onto E16 [Sverresplassen]   1.3     13: At roundabout, take the SECOND exit onto E16 [Vinjadalen]   53.0     14: At roundabout, take the SECOND exit onto E16   98.9     15: Keep LEFT onto 293   34.5     16: Turn LEFT (East) onto E16   29.1     17: Bear LEFT (East) onto 264 [Garlivegen]   2.0     19: Turn LEFT (North) onto 264   2.3     20: Turn RIGHT (East) onto 204 [Clegata]   0.7     22: Turn LEFT to stay on 204   5.5     22: Turn LEFT (North) onto 254 [Østringsvegen]   3.6     27: Turn RIGHT (North-East) onto 254 [Østringsvegen]   3.6     27: Turn RIGHT (North-East) onto 254 [Østringsvegen]   3.6     28: Turn RIGHT (North-East) onto 254 [Østringsvegen]   3.6     29: Turn LEFT (North) onto 264   37.0                                                                                                                                                                               | 3: Road name changes to Bjørnsgate                                       | < 0.1      |
| 8: Keep RIGHT to stay on Ramp     0.3       7: Road name changes to E16 [E39]     129       8: At roundabout, take the SECOND exit onto E16 [Arnavegen]     10.5       9: At roundabout, take the SECOND exit onto E16 [Hardangervegen]     9.6       10: At roundabout, take the SECOND exit onto E16 [Hardangervegen]     9.6       11: Turn LEFT (North) onto E16 [Sverresplassen]     1.3       12: Turn LEFT (North) onto E16 [Sverresplassen]     1.3       12: Turn LEFT (North) onto E16     98.9       15: Keep LEFT onto 293     34.5       16: Turn LEFT (East) onto Snarvegen     0.1       18: Turn RIGHT (East) onto 264 [Garlivegen]     2.0       19: Turn LEFT (North) onto 264 [Garlivegen]     2.3       20: Turn RIGHT (East) onto 264 [Garlivegen]     2.3       21: Turn LEFT to stay on 204     2.3       22: Turn LEFT to stay on 204     5.5       22: Turn LEFT (North) onto 255 [Vestringsvegen]     5.5       23: Turn RIGHT (North-East) onto 255 [Vestringsvegen]     3.6       27: Turn RIGHT (North-East) onto 255 [Vestringsvegen]     3.6       28: Turn LEFT (North) onto 254 [Østringsvegen]     3.7       28: Turn RIGHT (North-East) onto 255 [Vestringsvegen]     3.7                                                                                                                                          | 4: Road name changes to Fjøsangerveien                                   | 0.3        |
| 7: Road name changes to E16 [E39]   12.9     8: At roundabout, take the SECOND exit onto E16 [Arnavegen]   10.5     9: At roundabout, take the SECOND exit onto E16 [Hardangervegen]   9.6     10: At roundabout, take the SECOND exit onto E16   66.9     11: Turn LEFT (North) onto E16 [Sverresplassen]   1.3     12: Turn LEFT (North) onto E16   19.4     13: At roundabout, take the SECOND exit onto E16 [Vinjadalen]   53.0     14: At roundabout, take the SECOND exit onto E16 [Vinjadalen]   53.0     15: Keep LEFT onto 293   34.5     16: Turn LEFT (East) onto E16   98.9     17: Bear LEFT (East) onto E16   29.1     17: Bear LEFT (Roth) onto 264 [Garlivegen]   2.0     19: Turn LEFT (North) onto 264   2.3     20: Turn RIGHT (East) onto 204   22.8     21: Turn LEFT to stay on 204   5.5     22: Turn LEFT (North) onto 255 [Vestringsvegen]   5.5     23: Keep STRAIGHT onto 204 [Brubakken]   0.9     25: Turn LEFT (North-East) onto 255 [Vestringsvegen]   3.6     27: Turn RIGHT (North-East) onto 255 [Vestringsvegen]   3.6     27: Turn RIGHT (Korth) onto 254 [Østringsvegen]   3.7     28: Turn LEFT (North) onto 255 [Vestringsvegen]   3.6                                                                                                                                                                         | 5: Keep LEFT onto Ramp                                                   | 0.1        |
| 8: At roundabout, take the SECOND exit onto E16 [Arnavegen]   10.5     9: At roundabout, take the SECOND exit onto E16 [Hardangervegen]   9.6     10: At roundabout, take the SECOND exit onto E16   66.9     11: Turn LEFT (North) onto E16 [Sverresplassen]   1.3     12: Turn LEFT (North) onto E16 [Sverresplassen]   1.3     12: Turn LEFT (North) onto E16 [Sverresplassen]   53.0     14: At roundabout, take the SECOND exit onto E16 [Vinjadalen]   53.0     14: At roundabout, take the SECOND exit onto E16   98.9     15: Keep LEFT onto 293   34.5     16: Turn LEFT (East) onto E16   29.1     17: Bear LEFT (East) onto 264 [Garlivegen]   2.0     18: Turn RIGHT (East) onto 264 [Garlivegen]   2.0     19: Turn LEFT (North) onto 264   2.3     20: Turn RIGHT (East) onto 204   22.8     21: Turn LEFT to stay on 204   5.5     22: Turn LEFT (North) onto 264 [Brubakken]   0.9     25: Turn RIGHT (North-East) onto 255 [Vestringsvegen]   5.5     26: Turn LEFT (North) onto 254 [Østringsvegen]   3.6     27: Turn RIGHT (North-East) onto 255 [Vestringsvegen]   3.6     27: Turn RIGHT (North-East) onto 250 [Vingromsvegen]   3.6     27: Turn RIGHT (North-East) onto 250                                                                                                                                                   | 6: Keep RIGHT to stay on Ramp                                            | 0.3        |
| 9: At roundabout, take the SECOND exit onto E16 [Hardangervegen]   9.6     10: At roundabout, take the SECOND exit onto E16   66.9     11: Turn LEFT (North) onto E16 [Sverresplassen]   1.3     12: Turn LEFT (North) onto E16   19.4     13: At roundabout, take the SECOND exit onto E16 [Vinjadalen]   53.0     14: At roundabout, take the SECOND exit onto E16   98.9     15: Keep LEFT onto 293   34.5     16: Turn LEFT (East) onto E16   29.1     17: Bear LEFT (East) onto Snarvegen   0.1     18: Turn RIGHT (East) onto 264 [Garlivegen]   2.0     19: Turn LEFT (North) onto 264   2.3     20: Turn RIGHT (East) onto 204 [Garlivegen]   2.5     21: Turn LEFT to stay on 204   5.5     22: Turn LEFT to stay on 204   5.5     22: Turn LEFT (North) onto 264 [Brubakken]   0.9     25: Turn RIGHT (North-East) onto 255 [Vestringsvegen]   3.6     27: Turn RIGHT (North-East) onto 254 [Østringsvegen]   3.6     28: Turn LEFT (South) onto 254 [Østringsvegen]   3.1     28: Turn RIGHT onto Ramp   3.3     30: Keep RIGHT onto Amp   3.3     31: At roundabout, take the SECOND exit onto 250 [Vingromsvegen]   3.6     32: Turn RIGHT                                                                                                                                                                                               | 7: Road name changes to E16 [E39]                                        | 12.9       |
| 10: At roundabout, take the SECOND exit onto E16   66.9     11: Turn LEFT (North) onto E16 [Sverresplassen]   1.3     12: Turn LEFT (North) onto E16   19.4     13: At roundabout, take the SECOND exit onto E16 [Vinjadalen]   53.0     14: At roundabout, take the SECOND exit onto E16   98.9     15: Keep LEFT onto 293   34.5     16: Turn LEFT (East) onto E16   29.1     17: Bear LEFT (East) onto Snarvegen   0.1     18: Turn RIGHT (East) onto 264 [Garlivegen]   2.0     19: Turn LEFT (North) onto 264   2.3     20: Turn RIGHT (East) onto 204   22.8     21: Turn LEFT to stay on 204   5.5     22: Turn LEFT to stay on 204   5.5     22: Turn LEFT (North) onto 204 [Brubakken]   0.9     24: Turn LEFT (North) onto 255 [Vestringsvegen]   3.6     27: Turn RIGHT (North-East) onto 318   3.7     28: Turn RIGHT (Least) onto 254 [Østringsvegen]   11.1     29: Turn LEFT (South) onto 264 [Østringsvegen]   3.6     27: Turn RIGHT (North-East) onto 318   3.7     28: Turn RIGHT (North-East) onto 255 [Østringsvegen]   11.1     29: Turn LEFT (South) onto E6   37.0     30: Keep RIGHT onto Ramp   3.3 <td>8: At roundabout, take the SECOND exit onto E16 [Arnavegen]</td> <td>10.5</td>                                                                                                                                      | 8: At roundabout, take the SECOND exit onto E16 [Arnavegen]              | 10.5       |
| 11: Turn LEFT (North) onto E16 [Sverresplassen]   1.3     12: Turn LEFT (North) onto E16   19.4     13: At roundabout, take the SECOND exit onto E16 [Vinjadalen]   53.0     14: At roundabout, take the SECOND exit onto E16   98.9     15: Keep LEFT onto 293   34.5     16: Turn LEFT (East) onto E16   29.1     17: Bear LEFT (East) onto Snarvegen   0.1     18: Turn RIGHT (East) onto 264 [Garlivegen]   2.0     19: Turn LEFT (North) onto 264   2.3     20: Turn RIGHT (East) onto 204   2.8     21: Turn LEFT to stay on 204   5.5     22: Turn LEFT to stay on 204   5.5     22: Turn LEFT (North) onto 204 [Elvegata]   0.7     24: Turn LEFT (North) onto 204 [Brubakken]   0.9     25: Turn RIGHT (North-East) onto 255 [Vestringsvegen]   5.5     26: Turn RIGHT (North-East) onto 254 [Østringsvegen]   3.6     27: Turn RIGHT (North-East) onto 254 [Østringsvegen]   3.6     27: Turn RIGHT (North-East) onto 254 [Østringsvegen]   3.6     27: Turn RIGHT (North-East) onto 254 [Østringsvegen]   3.6     28: Turn RIGHT (North-East) onto 250 [Vingromsvegen]   3.6     30: Keep RIGHT onto Ramp   3.3     31: At roundabout, take t                                                                                                                                                                                              | 9: At roundabout, take the SECOND exit onto E16 [Hardangervegen]         | 9.6        |
| 12: Turn LEFT (North) onto E16   19.4     13: At roundabout, take the SECOND exit onto E16 [Vinjadalen]   53.0     14: At roundabout, take the SECOND exit onto E16   98.9     15: Keep LEFT onto 293   34.5     16: Turn LEFT (East) onto E16   29.1     17: Bear LEFT (East) onto 264 [Garlivegen]   2.0     19: Turn LEFT (North) onto 264 [Garlivegen]   2.0     19: Turn LEFT (North) onto 264 [Garlivegen]   2.0     19: Turn LEFT to stay on 204   2.3     20: Turn RIGHT (East) onto 204 [Elvegata]   0.7     21: Turn LEFT to stay on 204   5.5     22: Turn LEFT (North) onto 264 [Brubakken]   0.9     22: Keep STRAIGHT onto 204 [Elvegata]   0.7     24: Turn LEFT (North) onto 254 [Østringsvegen]   5.5     25: Turn RIGHT (North-East) onto 255 [Vestringsvegen]   5.5     26: Turn LEFT (South) onto 254 [Østringsvegen]   3.6     27: Turn RIGHT (Horth-East) onto 254 [Østringsvegen]   3.1     28: Turn RIGHT (East) onto 254 [Østringsvegen]   3.1     28: Turn RIGHT (North-East) onto 254 [Østringsvegen]   3.1     30: Keep RIGHT onto Ramp   3.3     31: At roundabout, take the SECOND exit onto 250 [Vingromsvegen]   25.6 <t< td=""><td>10: At roundabout, take the SECOND exit onto E16</td><td>66.9</td></t<>                                                                                                           | 10: At roundabout, take the SECOND exit onto E16                         | 66.9       |
| 12: Turn LEFT (North) onto E16   19.4     13: At roundabout, take the SECOND exit onto E16 [Vinjadalen]   53.0     14: At roundabout, take the SECOND exit onto E16   98.9     15: Keep LEFT onto 293   34.5     16: Turn LEFT (East) onto E16   29.1     17: Bear LEFT (East) onto Snarvegen   0.1     18: Turn RIGHT (East) onto 264 [Garlivegen]   2.0     19: Turn LEFT (North) onto 264   2.3     20: Turn RIGHT (East) onto 204 [Garlivegen]   2.0     19: Turn LEFT to stay on 204   5.5     22: Turn LEFT to stay on 204   5.5     22: Turn LEFT (North) onto 204 [Elvegata]   0.7     24: Turn LEFT (North) onto 254 [Østringsvegen]   5.5     25: Turn RIGHT (North-East) onto 255 [Vestringsvegen]   5.5     26: Turn LEFT (South) onto 254 [Østringsvegen]   3.6     27: Turn RIGHT (North-East) onto 254 [Østringsvegen]   3.6     27: Turn RIGHT (North-East) onto 254 [Østringsvegen]   3.6     30: Keep RIGHT onto Ramp   0.3     31: At roundabout, take the SECOND exit onto 250 [Vingromsvegen]   25.6     32: Turn RIGHT (West) onto Local road(s)   1.7     33: Bear RIGHT (West) onto Local road(s)   1.7     34: Bear LEFT (South                                                                                                                                                                                              | 11: Turn LEFT (North) onto E16 [Sverresplassen]                          | 1.3        |
| 14: At roundabout, take the SECOND exit onto E16   98.9     15: Keep LEFT onto 293   34.5     16: Turn LEFT (East) onto E16   29.1     17: Bear LEFT (East) onto Snarvegen   0.1     18: Turn RIGHT (East) onto 264 [Garlivegen]   2.0     19: Turn LEFT (North) onto 264   2.3     20: Turn RIGHT (East) onto 204   22.8     21: Turn LEFT to stay on 204   5.5     22: Turn LEFT to stay on 204   45.2     23: Keep STRAIGHT onto 204 [Elvegata]   0.7     24: Turn LEFT (North) onto 265 [Vestringsvegen]   5.5     25: Turn RIGHT (North-East) onto 255 [Vestringsvegen]   5.5     26: Turn RIGHT (North-East) onto 254 [Østringsvegen]   3.6     27: Turn RIGHT (North-East) onto 254 [Østringsvegen]   3.7     28: Turn RIGHT (North-East) onto 254 [Østringsvegen]   3.1     28: Turn RIGHT (North-East) onto 254 [Østringsvegen]   3.1     29: Turn RIGHT (North-East) onto 250 [Vingromsvegen]   3.6     30: Keep RIGHT onto Ramp   0.3     31: At roundabout, take the SECOND exit onto 250 [Vingromsvegen]   25.6     32: Turn RIGHT (West) onto Local road(s)   1.7     33: Bear RIGHT (West) onto Local road(s)   0.1     34: Bear LEFT (So                                                                                                                                                                                              | 12: Turn LEFT (North) onto E16                                           | 19.4       |
| 15: Keep LEFT onto 293   34.5     16: Turn LEFT (East) onto E16   29.1     17: Bear LEFT (East) onto Snarvegen   0.1     18: Turn RIGHT (East) onto 264 [Garlivegen]   2.0     19: Turn LEFT (North) onto 264   2.3     20: Turn RIGHT (East) onto 204   22.8     21: Turn LEFT to stay on 204   5.5     22: Turn LEFT to stay on 204   45.2     23: Keep STRAIGHT onto 204 [Elvegata]   0.7     24: Turn LEFT (North) onto 204 [Elvegata]   0.7     25: Turn RIGHT (North-East) onto 255 [Vestringsvegen]   5.5     26: Turn RIGHT (North-East) onto 255 [Vestringsvegen]   5.5     27: Turn RIGHT (North-East) onto 254 [Østringsvegen]   3.6     27: Turn RIGHT (North-East) onto 254 [Østringsvegen]   3.1     28: Turn RIGHT (North-East) onto 254 [Østringsvegen]   11.1     29: Turn LEFT (South) onto E6   37.0     30: Keep RIGHT onto Ramp   0.3     31: At roundabout, take the SECOND exit onto 250 [Vingromsvegen]   1.7     32: Turn RIGHT (West) onto Local road(s)   1.7     33: Bear RIGHT (West) onto Local road(s)   0.1     34: Bear LEFT (South) onto Local road(s)   0.1     35: Turn RIGHT (West) onto 186   5.2 <td>13: At roundabout, take the SECOND exit onto E16 [Vinjadalen]</td> <td>53.0</td>                                                                                                                          | 13: At roundabout, take the SECOND exit onto E16 [Vinjadalen]            | 53.0       |
| 16: Turn LEFT (East) onto E16   29.1     17: Bear LEFT (East) onto Snarvegen   0.1     18: Turn RIGHT (East) onto 264 [Garlivegen]   2.0     19: Turn LEFT (North) onto 264   2.3     20: Turn RIGHT (East) onto 204   22.8     21: Turn LEFT to stay on 204   5.5     22: Turn LEFT to stay on 204   45.2     23: Keep STRAIGHT onto 204 [Elvegata]   0.7     24: Turn LEFT (North) onto 204 [Brubakken]   0.9     25: Turn RIGHT (North-East) onto 255 [Vestringsvegen]   5.5     26: Turn RIGHT (North-East) onto 254 [Østringsvegen]   3.6     27: Turn RIGHT (North-East) onto 254 [Østringsvegen]   3.7     28: Turn RIGHT (North-East) onto 318   3.7     29: Turn RIGHT (North-East) onto 254 [Østringsvegen]   11.1     29: Turn RIGHT (North East) onto 255 [Vingromsvegen]   3.1     29: Turn RIGHT (North East) onto 255 [Vingromsvegen]   3.1     20: Keep RIGHT onto Ramp   0.3     30: Keep RIGHT onto Ramp   0.3     31: At roundabout, take the SECOND exit onto 250 [Vingromsvegen]   1.7     32: Ear RIGHT (West) onto Local road(s)   0.1     34: Bear RIGHT (West) onto Local road(s)   0.1     34: Bear LEFT (South) onto 186                                                                                                                                                                                                   | 14: At roundabout, take the SECOND exit onto E16                         | 98.9       |
| 16: Turn LEFT (East) onto E16   29.1     17: Bear LEFT (East) onto Snarvegen   0.1     18: Turn RIGHT (East) onto 264 [Garlivegen]   2.0     19: Turn LEFT (North) onto 264   2.3     20: Turn RIGHT (East) onto 204   22.8     21: Turn LEFT to stay on 204   5.5     22: Turn LEFT to stay on 204   45.2     23: Keep STRAIGHT onto 204 [Elvegata]   0.7     24: Turn LEFT (North) onto 204 [Brubakken]   0.9     25: Turn RIGHT (North-East) onto 255 [Vestringsvegen]   5.5     26: Turn RIGHT (North-East) onto 254 [Østringsvegen]   3.6     27: Turn RIGHT (North-East) onto 254 [Østringsvegen]   3.7     28: Turn RIGHT (North-East) onto 318   3.7     29: Turn RIGHT (North-East) onto 254 [Østringsvegen]   11.1     29: Turn RIGHT (North East) onto 255 [Vingromsvegen]   3.1     29: Turn RIGHT (North East) onto 255 [Vingromsvegen]   3.1     20: Keep RIGHT onto Ramp   0.3     30: Keep RIGHT onto Ramp   0.3     31: At roundabout, take the SECOND exit onto 250 [Vingromsvegen]   1.7     32: Ear RIGHT (West) onto Local road(s)   0.1     34: Bear RIGHT (West) onto Local road(s)   0.1     34: Bear LEFT (South) onto 186                                                                                                                                                                                                   | 15: Keep   FET onto 293                                                  | 34.5       |
| 17: Bear LEFT (East) onto Snarvegen   0.1     18: Turn RIGHT (East) onto 264 [Garlivegen]   2.0     19: Turn LEFT (North) onto 264   2.3     20: Turn RIGHT (East) onto 204   22.8     21: Turn LEFT to stay on 204   5.5     22: Turn LEFT to stay on 204   45.2     23: Keep STRAIGHT onto 204 [Elvegata]   0.7     24: Turn LEFT (North) onto 204 [Brubakken]   0.9     25: Turn RIGHT (North-East) onto 255 [Vestringsvegen]   5.5     26: Turn LEFT (West) onto 254 [Østringsvegen]   3.6     27: Turn RIGHT (North-East) onto 318   3.7     28: Turn RIGHT (North-East) onto 254 [Østringsvegen]   11.1     29: Turn LEFT (South) onto E6   37.0     30: Keep RIGHT onto Ramp   0.3     31: At roundabout, take the SECOND exit onto 250 [Vingromsvegen]   25.6     32: Turn RIGHT (West) onto Local road(s)   1.7     33: Bear RIGHT (West) onto Local road(s)   0.1     34: Bear LEFT (South) onto Local road(s)   0.1     35: Turn RIGHT (West) onto 186   5.2                                                                                                                                                                                                                                                                                                                                                                               | <b>16:</b> Turn LEFT (East) onto E16                                     |            |
| 18: Turn RIGHT (East) onto 264 [Garlivegen]   2.0     19: Turn LEFT (North) onto 264   2.3     20: Turn RIGHT (East) onto 204   22.8     21: Turn LEFT to stay on 204   5.5     22: Turn LEFT to stay on 204   45.2     23: Keep STRAIGHT onto 204 [Elvegata]   0.7     24: Turn LEFT (North) onto 204 [Brubakken]   0.9     25: Turn RIGHT (North-East) onto 255 [Vestringsvegen]   5.5     26: Turn RIGHT (North-East) onto 254 [Østringsvegen]   3.6     27: Turn RIGHT (North-East) onto 254 [Østringsvegen]   3.7     28: Turn RIGHT (East) onto 254 [Østringsvegen]   3.7     28: Turn RIGHT (East) onto 254 [Østringsvegen]   3.7     28: Turn RIGHT (North-East) onto 254 [Østringsvegen]   11.1     29: Turn RIGHT (East) onto 254 [Østringsvegen]   3.7     28: Turn RIGHT (East) onto 254 [Østringsvegen]   3.7     29: Turn LEFT (South) onto E6   37.0     30: Keep RIGHT onto Ramp   0.3     31: At roundabout, take the SECOND exit onto 250 [Vingromsvegen]   25.6     32: Turn RIGHT (West) onto Local road(s)   1.7     33: Bear RIGHT (West) onto Local road(s)   0.1     34: Bear LEFT (South) onto Local road(s)   0.1     35: Turn                                                                                                                                                                                              |                                                                          | 0.1        |
| 19: Turn LEFT (North) onto 264   2.3     20: Turn RIGHT (East) onto 204   22.8     21: Turn LEFT to stay on 204   5.5     22: Turn LEFT to stay on 204   45.2     23: Keep STRAIGHT onto 204 [Elvegata]   0.7     24: Turn LEFT (North) onto 204 [Brubakken]   0.9     25: Turn RIGHT (North-East) onto 255 [Vestringsvegen]   5.5     26: Turn LEFT (West) onto 254 [Østringsvegen]   3.6     27: Turn RIGHT (North-East) onto 318   3.7     28: Turn RIGHT (East) onto 254 [Østringsvegen]   11.1     29: Turn LEFT (South) onto E6   37.0     30: Keep RIGHT onto Ramp   0.3     31: At roundabout, take the SECOND exit onto 250 [Vingromsvegen]   25.6     32: Turn RIGHT (West) onto Local road(s)   1.7     33: Bear RIGHT (West) onto Local road(s)   0.1     34: Bear LEFT (South) onto Local road(s)   5.2                                                                                                                                                                                                                                                                                                                                                                                                                                                                                                                                  |                                                                          |            |
| 20: Turn RIGHT (East) onto 204   22.8     21: Turn LEFT to stay on 204   5.5     22: Turn LEFT to stay on 204   45.2     23: Keep STRAIGHT onto 204 [Elvegata]   0.7     24: Turn LEFT (North) onto 204 [Elvegata]   0.9     25: Turn RIGHT (North-East) onto 255 [Vestringsvegen]   5.5     26: Turn LEFT (West) onto 254 [Østringsvegen]   3.6     27: Turn RIGHT (North-East) onto 254 [Østringsvegen]   3.7     28: Turn RIGHT (North-East) onto 254 [Østringsvegen]   11.1     29: Turn RIGHT (East) onto 254 [Østringsvegen]   11.1     29: Turn RIGHT (East) onto 254 [Østringsvegen]   11.1     29: Turn RIGHT (North-East) onto 250 [Vingromsvegen]   0.3     30: Keep RIGHT onto Ramp   0.3     31: At roundabout, take the SECOND exit onto 250 [Vingromsvegen]   1.7     33: Bear RIGHT (West) onto Local road(s)   0.1     34: Bear LEFT (South) onto Local road(s)   0.1     35: Turn RIGHT (West) onto 186   5.2                                                                                                                                                                                                                                                                                                                                                                                                                       |                                                                          |            |
| 21: Turn LEFT to stay on 204   5.5     22: Turn LEFT to stay on 204   45.2     23: Keep STRAIGHT onto 204 [Elvegata]   0.7     24: Turn LEFT (North) onto 204 [Brubakken]   0.9     25: Turn RIGHT (North-East) onto 255 [Vestringsvegen]   5.5     26: Turn LEFT (West) onto 254 [Østringsvegen]   3.6     27: Turn RIGHT (North-East) onto 254 [Østringsvegen]   3.6     27: Turn RIGHT (North-East) onto 254 [Østringsvegen]   11.1     28: Turn RIGHT (East) onto 254 [Østringsvegen]   11.1     29: Turn LEFT (South) onto E6   37.0     30: Keep RIGHT onto Ramp   0.3     31: At roundabout, take the SECOND exit onto 250 [Vingromsvegen]   25.6     32: Turn RIGHT (West) onto Local road(s)   1.7     33: Bear RIGHT (West) onto Local road(s)   0.1     34: Bear LEFT (South) onto Local road(s)   <0.1                                                                                                                                                                                                                                                                                                                                                                                                                                                                                                                                    |                                                                          |            |
| 22: Turn LEFT to stay on 20445.223: Keep STRAIGHT onto 204 [Elvegata]0.724: Turn LEFT (North) onto 204 [Brubakken]0.925: Turn RIGHT (North-East) onto 255 [Vestringsvegen]5.526: Turn LEFT (West) onto 254 [Østringsvegen]3.627: Turn RIGHT (North-East) onto 254 [Østringsvegen]3.728: Turn RIGHT (East) onto 254 [Østringsvegen]11.129: Turn LEFT (South) onto E637.030: Keep RIGHT onto Ramp0.331: At roundabout, take the SECOND exit onto 250 [Vingromsvegen]25.632: Turn RIGHT (West) onto Local road(s)1.733: Bear RIGHT (West) onto Local road(s)0.134: Bear LEFT (South) onto Local road(s)<0.1                                                                                                                                                                                                                                                                                                                                                                                                                                                                                                                                                                                                                                                                                                                                              |                                                                          |            |
| 23: Keep STRAIGHT onto 204 [Elvegata]0.724: Turn LEFT (North) onto 204 [Brubakken]0.925: Turn RIGHT (North-East) onto 255 [Vestringsvegen]5.526: Turn LEFT (West) onto 254 [Østringsvegen]3.627: Turn RIGHT (North-East) onto 3183.728: Turn RIGHT (North-East) onto 254 [Østringsvegen]11.129: Turn RIGHT (East) onto 254 [Østringsvegen]11.129: Turn RIGHT (South) onto E637.030: Keep RIGHT onto Ramp0.331: At roundabout, take the SECOND exit onto 250 [Vingromsvegen]25.632: Turn RIGHT (West) onto Local road(s)1.733: Bear RIGHT (West) onto Local road(s)0.134: Bear LEFT (South) onto Local road(s)<0.1                                                                                                                                                                                                                                                                                                                                                                                                                                                                                                                                                                                                                                                                                                                                     |                                                                          |            |
| 24: Turn LEFT (North) onto 204 [Brubakken]0.925: Turn RIGHT (North-East) onto 255 [Vestringsvegen]5.526: Turn LEFT (West) onto 254 [Østringsvegen]3.627: Turn RIGHT (North-East) onto 3183.728: Turn RIGHT (East) onto 254 [Østringsvegen]11.129: Turn LEFT (South) onto E637.030: Keep RIGHT onto Ramp0.331: At roundabout, take the SECOND exit onto 250 [Vingromsvegen]25.632: Turn RIGHT (West) onto Local road(s)1.733: Bear RIGHT (West) onto Local road(s)0.134: Bear LEFT (South) onto Local road(s)<0.1                                                                                                                                                                                                                                                                                                                                                                                                                                                                                                                                                                                                                                                                                                                                                                                                                                      | 22: Turn LEFT to stay on 204                                             | 45.2       |
| 25: Turn RIGHT (North-East) onto 255 [Vestringsvegen]5.526: Turn LEFT (West) onto 254 [Østringsvegen]3.627: Turn RIGHT (North-East) onto 3183.728: Turn RIGHT (East) onto 254 [Østringsvegen]11.129: Turn LEFT (South) onto 254 [Østringsvegen]11.129: Turn LEFT (South) onto E637.030: Keep RIGHT onto Ramp0.331: At roundabout, take the SECOND exit onto 250 [Vingromsvegen]25.632: Turn RIGHT (West) onto Local road(s)1.733: Bear RIGHT (West) onto Local road(s)0.134: Bear LEFT (South) onto Local road(s)<0.1                                                                                                                                                                                                                                                                                                                                                                                                                                                                                                                                                                                                                                                                                                                                                                                                                                 | 23: Keep STRAIGHT onto 204 [Elvegata]                                    | 0.7        |
| 26: Turn LEFT (West) onto 254 [Østringsvegen]3.627: Turn RIGHT (North-East) onto 3183.728: Turn RIGHT (East) onto 254 [Østringsvegen]11.129: Turn LEFT (South) onto E637.030: Keep RIGHT onto Ramp0.331: At roundabout, take the SECOND exit onto 250 [Vingromsvegen]25.632: Turn RIGHT (West) onto Local road(s)1.733: Bear RIGHT (West) onto Local road(s)0.134: Bear LEFT (South) onto Local road(s)<0.1                                                                                                                                                                                                                                                                                                                                                                                                                                                                                                                                                                                                                                                                                                                                                                                                                                                                                                                                           | 24: Turn LEFT (North) onto 204 [Brubakken]                               | 0.9        |
| 27: Turn RIGHT (North-East) onto 3183.728: Turn RIGHT (East) onto 254 [Østringsvegen]11.129: Turn LEFT (South) onto E637.030: Keep RIGHT onto Ramp0.331: At roundabout, take the SECOND exit onto 250 [Vingromsvegen]25.632: Turn RIGHT (West) onto Local road(s)1.733: Bear RIGHT (West) onto Local road(s)0.134: Bear LEFT (South) onto Local road(s)< 0.1                                                                                                                                                                                                                                                                                                                                                                                                                                                                                                                                                                                                                                                                                                                                                                                                                                                                                                                                                                                          | 25: Turn RIGHT (North-East) onto 255 [Vestringsvegen]                    | 5.5        |
| 27: Turn RIGHT (North-East) onto 3183.728: Turn RIGHT (East) onto 254 [Østringsvegen]11.129: Turn LEFT (South) onto E637.030: Keep RIGHT onto Ramp0.331: At roundabout, take the SECOND exit onto 250 [Vingromsvegen]25.632: Turn RIGHT (West) onto Local road(s)1.733: Bear RIGHT (West) onto Local road(s)0.134: Bear LEFT (South) onto Local road(s)< 0.1                                                                                                                                                                                                                                                                                                                                                                                                                                                                                                                                                                                                                                                                                                                                                                                                                                                                                                                                                                                          | 26: Turn LEFT (West) onto 254 [Østringsvegen]                            | 3.6        |
| 29: Turn LEFT (South) onto E637.030: Keep RIGHT onto Ramp0.331: At roundabout, take the SECOND exit onto 250 [Vingromsvegen]25.632: Turn RIGHT (West) onto Local road(s)1.733: Bear RIGHT (West) onto Local road(s)0.134: Bear LEFT (South) onto Local road(s)< 0.1                                                                                                                                                                                                                                                                                                                                                                                                                                                                                                                                                                                                                                                                                                                                                                                                                                                                                                                                                                                                                                                                                   | 27: Turn RIGHT (North-East) onto 318                                     | 3.7        |
| 29: Turn LEFT (South) onto E637.030: Keep RIGHT onto Ramp0.331: At roundabout, take the SECOND exit onto 250 [Vingromsvegen]25.632: Turn RIGHT (West) onto Local road(s)1.733: Bear RIGHT (West) onto Local road(s)0.134: Bear LEFT (South) onto Local road(s)< 0.1                                                                                                                                                                                                                                                                                                                                                                                                                                                                                                                                                                                                                                                                                                                                                                                                                                                                                                                                                                                                                                                                                   | 28: Turn RIGHT (East) onto 254 [Østringsvegen]                           | 11 1       |
| 30: Keep RIGHT onto Ramp0.331: At roundabout, take the SECOND exit onto 250 [Vingromsvegen]25.632: Turn RIGHT (West) onto Local road(s)1.733: Bear RIGHT (West) onto Local road(s)0.134: Bear LEFT (South) onto Local road(s)< 0.1                                                                                                                                                                                                                                                                                                                                                                                                                                                                                                                                                                                                                                                                                                                                                                                                                                                                                                                                                                                                                                                                                                                    | <b>29:</b> Turn LEFT (South) onto E6                                     |            |
| 31: At roundabout, take the SECOND exit onto 250 [Vingromsvegen]25.632: Turn RIGHT (West) onto Local road(s)1.733: Bear RIGHT (West) onto Local road(s)0.134: Bear LEFT (South) onto Local road(s)< 0.1                                                                                                                                                                                                                                                                                                                                                                                                                                                                                                                                                                                                                                                                                                                                                                                                                                                                                                                                                                                                                                                                                                                                               |                                                                          | 0.3        |
| 32: Turn RIGHT (West) onto Local road(s)1.733: Bear RIGHT (West) onto Local road(s)0.134: Bear LEFT (South) onto Local road(s)< 0.1                                                                                                                                                                                                                                                                                                                                                                                                                                                                                                                                                                                                                                                                                                                                                                                                                                                                                                                                                                                                                                                                                                                                                                                                                   |                                                                          |            |
| 33: Bear RIGHT (West) onto Local road(s)0.134: Bear LEFT (South) onto Local road(s)< 0.1                                                                                                                                                                                                                                                                                                                                                                                                                                                                                                                                                                                                                                                                                                                                                                                                                                                                                                                                                                                                                                                                                                                                                                                                                                                              |                                                                          |            |
| 34: Bear LEFT (South) onto Local road(s)< 0.1                                                                                                                                                                                                                                                                                                                                                                                                                                                                                                                                                                                                                                                                                                                                                                                                                                                                                                                                                                                                                                                                                                                                                                                                                                                                                                         |                                                                          |            |
| <b>35:</b> Turn RIGHT (West) onto 186 5.2                                                                                                                                                                                                                                                                                                                                                                                                                                                                                                                                                                                                                                                                                                                                                                                                                                                                                                                                                                                                                                                                                                                                                                                                                                                                                                             |                                                                          |            |
|                                                                                                                                                                                                                                                                                                                                                                                                                                                                                                                                                                                                                                                                                                                                                                                                                                                                                                                                                                                                                                                                                                                                                                                                                                                                                                                                                       | 34: Bear LEFT (South) onto Local road(s)                                 |            |
| <b>36:</b> Turn RIGHT (North) onto Local road(s) 0.1                                                                                                                                                                                                                                                                                                                                                                                                                                                                                                                                                                                                                                                                                                                                                                                                                                                                                                                                                                                                                                                                                                                                                                                                                                                                                                  | 35: Turn RIGHT (West) onto 186                                           | 5.2        |
|                                                                                                                                                                                                                                                                                                                                                                                                                                                                                                                                                                                                                                                                                                                                                                                                                                                                                                                                                                                                                                                                                                                                                                                                                                                                                                                                                       | 36: Turn RIGHT (North) onto Local road(s)                                | 0.1        |

## End: Arrive 2880

Your right to use maps and routes generated on the MSN service is subject at all times to the MSN Terms of Use. Data credits, copyright, and disclaimer.