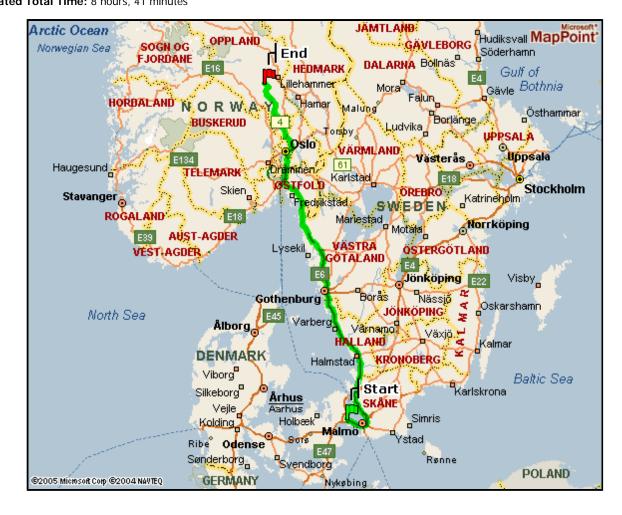

++++ Featuring Microsoft® ++++ MapPoint® Technology

Start: Copenhagen, Copehagen City, Denmark End: 2880 Total Distance: 768.8 Kilometers Estimated Total Time: 8 hours, 41 minutes

| Directions                                                                                                           | Kilometers |
|----------------------------------------------------------------------------------------------------------------------|------------|
| Start: Depart Copenhagen, Copehagen City, Denmark on Rådhuspladsen (East)                                            | 0.2        |
| 1: Road name changes to Vester Voldgade                                                                              | 0.1        |
| 2: Turn RIGHT (South) onto Stormgade, then immediately bear LEFT (South) onto Dantes Plads [H C Andersens Boulevard] | 0.2        |
| 3: Keep STRAIGHT onto H C Andersens Boulevard                                                                        | 0.3        |
| 4: Road name changes to Langebro                                                                                     | 0.2        |
| 5: Road name changes to Amager Boulevard                                                                             | 1.0        |
| 6: Turn RIGHT (South) onto Amagerfælledvej                                                                           | 1.0        |
| 7: Road name changes to Røde Mellemvej                                                                               | 1.8        |
| 8: Turn LEFT (East) onto Vejlands Allé                                                                               | 0.5        |
| 9: Turn RIGHT (South) onto Englandsvej                                                                               | 1.0        |
|                                                                                                                      |            |
| 10: Bear RIGHT (South) onto Local road(s)                                                                            | 0.1        |
| 11: Bear RIGHT (South) onto Englandsvej                                                                              | 0.4        |
| 12: Turn LEFT (East) onto Local road(s)                                                                              | < 0.1      |
| 13: Take Ramp onto E20 [Øresundsmotorvejen] towards Kastrup / Flughavn                                               | 306.2      |
| 14: Entering Sweden                                                                                                  |            |
| 15: Keep RIGHT onto E6 [Kungsbackaleden] towards E6 / E45 / 45 / Oslo / Frederikshavn                                | 176.3      |
| 16: Keep STRAIGHT onto Ramp                                                                                          | 0.5        |
| 17: At roundabout, take the SECOND exit onto E6                                                                      | 58.9       |
| 18: Entering Norway                                                                                                  |            |
| 10. Entering Norway                                                                                                  |            |
| <b>19:</b> *Toll road* Stay on E6 (North)                                                                            | 5.4        |
| 20: Stay on E6 (North-East)                                                                                          | 29.8       |
| 21: Road name changes to E18 [E6]                                                                                    | 18.6       |
|                                                                                                                      | 10.0       |
| 22: Take Ramp (LEFT) onto E18                                                                                        | 0.6        |
| 23: Keep RIGHT onto Ramp towards Frederikshavn / København / Helsinborg                                              | 0.5        |
| 24: Take Ramp (RIGHT) onto 4 [Nylandsveien]                                                                          | 1.3        |
| 25: Turn LEFT (North) onto 4 [Jens Bjelkes Gate]                                                                     | 0.9        |
|                                                                                                                      |            |
| <b>26:</b> Turn LEFT (North) onto 161 [Finnmarkgata]                                                                 | 0.3        |
| 27: Bear RIGHT (North-East) onto 4 [Trondheimsveien]                                                                 | 12.5       |
| 28: Keep RIGHT to stay on 4 [Trondheimsveien]                                                                        | 0.1        |
| <b>29:</b> At roundabout, take the SECOND exit onto 4                                                                | 4.7        |
| 30: Keep RIGHT onto Ramp                                                                                             | 0.6        |
| 31: Bear RIGHT (North) onto 4                                                                                        | 44.8       |
| 32: At roundabout, take the FIRST exit onto 4 [Oslolinna]                                                            | 5.1        |
|                                                                                                                      | 0.1        |