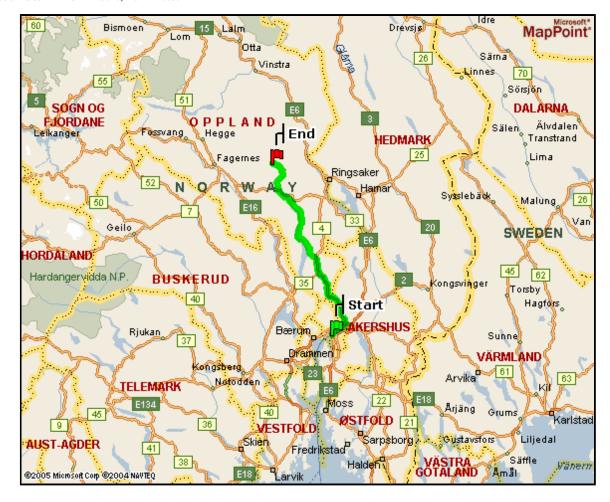

## ++++ Featuring Microsoft® ++++ MapPoint® Technology

Start: Oslo, Oslo, Norway End: 2880 Total Distance: 165.6 Kilometers Estimated Total Time: 2 hours, 25 minutes

| Directions                                                                                                        | Kilometers |
|-------------------------------------------------------------------------------------------------------------------|------------|
| Start: Depart Oslo, Oslo, Norway on 162 [Lybekkergata] (South)                                                    | 0.2        |
| 1: At roundabout, take the SECOND exit onto 162 [Schweigaards Gate]                                               | 0.4        |
| 2: At roundabout, take the SECOND exit onto Ramp                                                                  | 0.2        |
| 3: Take Ramp (RIGHT) onto 4 [Nylandsveien]                                                                        | 0.8        |
| 4: Turn LEFT (North) onto 4 [Jens Bjelkes Gate]                                                                   | 0.9        |
| 5: Turn LEFT (North) onto 161 [Finnmarkgata]                                                                      | 0.3        |
| 6: Bear RIGHT (North-East) onto 4 [Trondheimsveien]                                                               | 12.5       |
| 7: Keep RIGHT to stay on 4 [Trondheimsveien]                                                                      | 0.1        |
| 8: At roundabout, take the SECOND exit onto 4                                                                     | 4.7        |
| 9: Keep RIGHT onto Ramp                                                                                           | 0.6        |
| 10: Bear RIGHT (North) onto 4                                                                                     | 44.8       |
| 11: At roundabout, take the FIRST exit onto 4 [Oslolinna]                                                         | 3.7        |
| 12: Bear RIGHT (North) onto Ramp                                                                                  | 0.7        |
| 13: Bear RIGHT (North) onto 4 [Horgenmoen]                                                                        | 0.7        |
| 14: Keep RIGHT onto Ramp                                                                                          | 0.5        |
| 15: At roundabout, take the FIRST exit onto 34 [Røykenviklinna]                                                   | 52.8       |
| 16: Turn LEFT (West) onto 139                                                                                     | 2.1        |
| 17: Turn RIGHT (North-West) onto 245                                                                              | 12.9       |
| <b>18:</b> Turn LEFT (West) onto 33 [Jevnakervegen], then immediately turn RIGHT (North) onto 250 [Jevnakervegen] | 0.9        |
| 19: Turn LEFT (North-West) onto 250 [Storgata]                                                                    | 0.5        |
| 20: Turn RIGHT (North) onto 250                                                                                   | 16.5       |
| 21: Turn LEFT (West) onto 186 [Nord-Torpavegen]                                                                   | 1.5        |
| 22: Keep STRAIGHT onto 186                                                                                        | 7.3        |
| 23: Turn RIGHT (North) onto Local road(s)<br>End: Arrive 2880                                                     | 0.1        |
|                                                                                                                   |            |