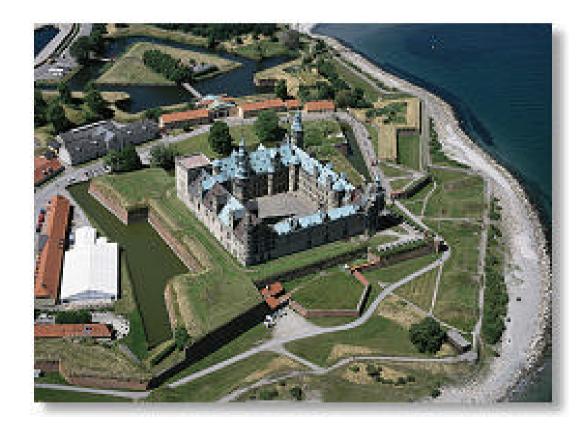

# •Visit to Hamlet's castle Kronborg in Helsingor (Elsinore)

- Back to Sweden over Helsingor-Helsingborg (ferry)
- Workshop dinner in the surroundings, or in Lund