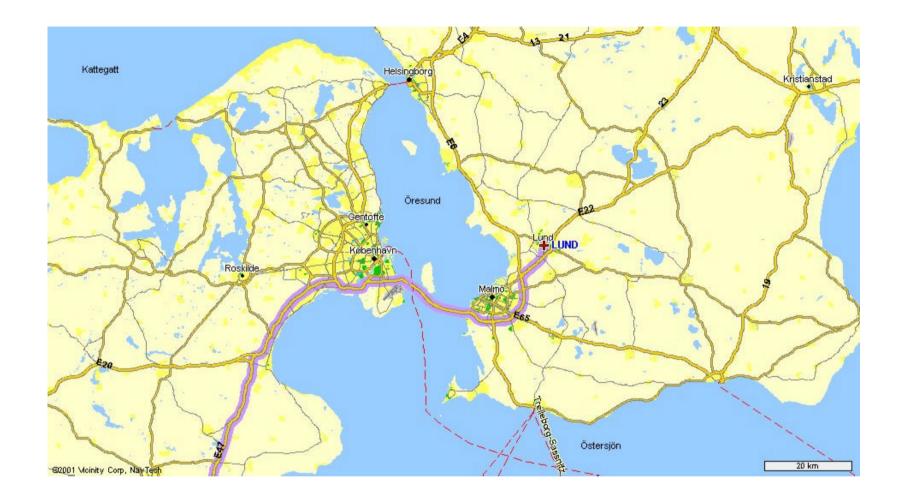

#### Where?

Nearest int. airport Copenhagen (NOT Stockholm). Ferries from Germany, Poland. Trains from Germany.

By train from Copenhagen airport: trains to Malmö every 20 mins, 2-3 local trains Malmö-Lund per hour.