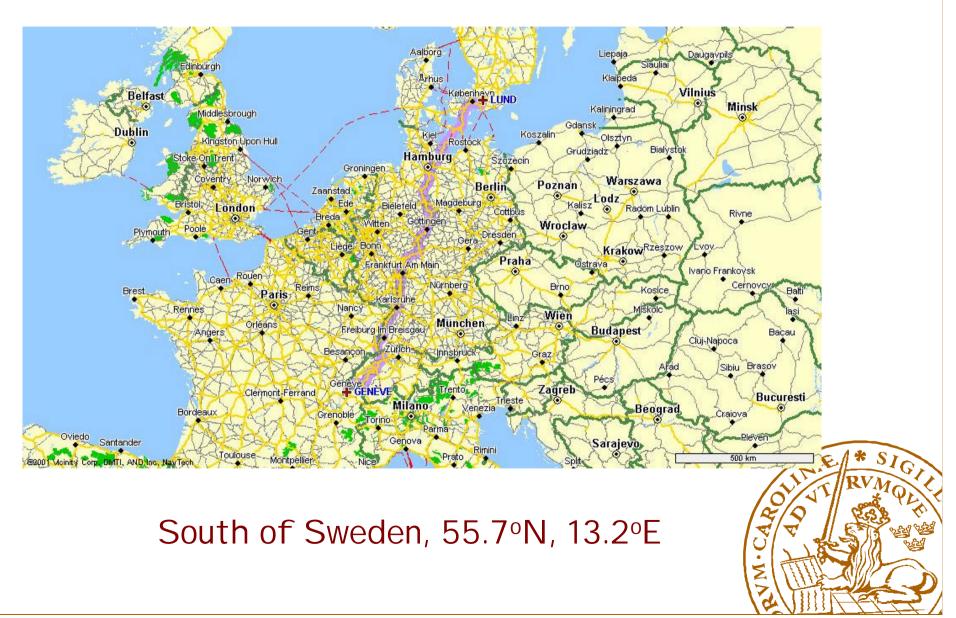

#### Where?

Nearest int. airport Copenhagen (NOT Stockholm). Ferries from Germany, Poland. Trains from Germany.

By train from Copenhagen airport: trains to Malmö every 20 mins, 2-3 local trains Malmö-Lund per hour.