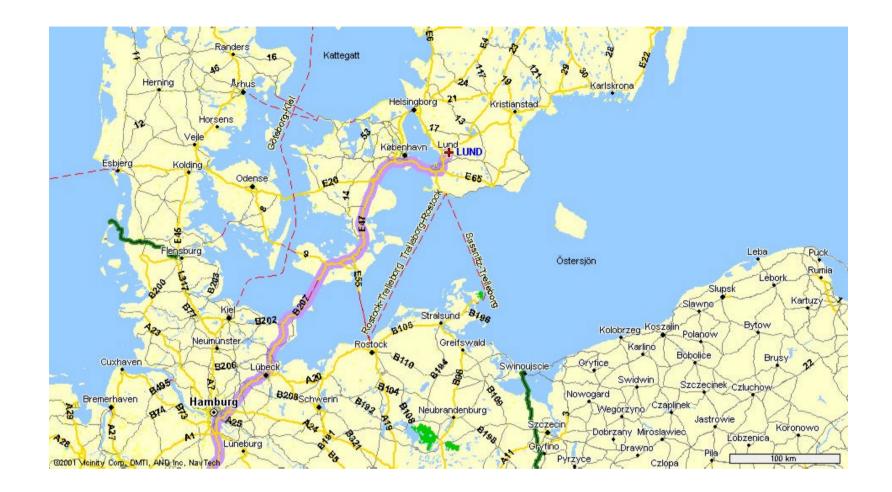

#### Where?

Nearest int. airport Copenhagen (NOT Stockholm). Ferries from Germany, Poland. Trains from Germany.

By train from Copenhagen airport: trains to Malmö every 20 mins, 2-3 local trains Malmö-Lund per hour.