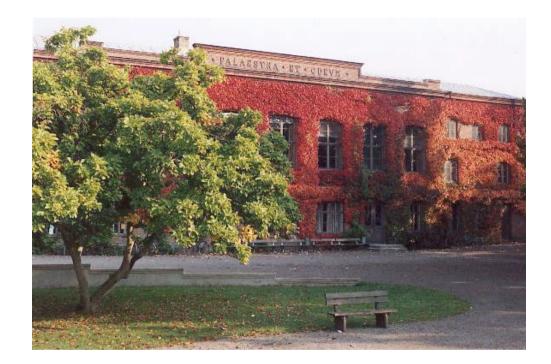

#### Palaestra, at the center of Lund

#### Palaestra

140 seats in the lower part,230 upper+lower part together.Normal auditorium equipment.